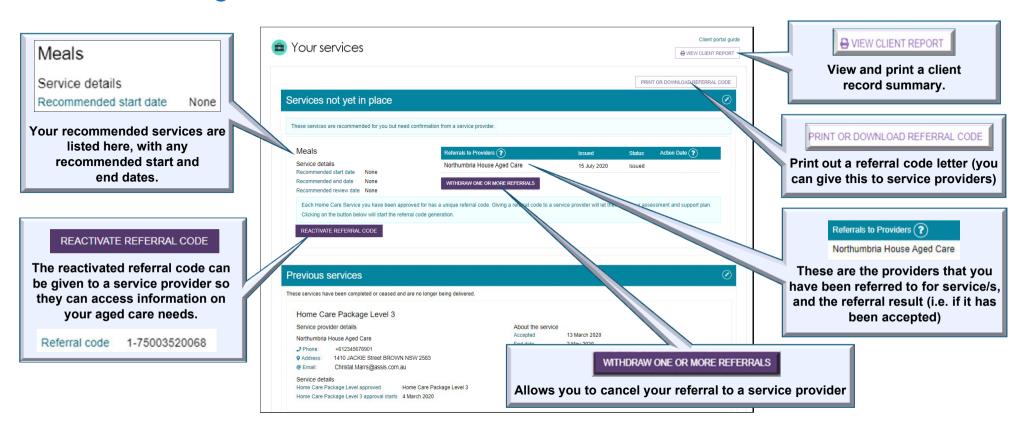

# Your Services Page

#### How to reactivate a Referral Code

If your provider ceases a service you can reactivate a referral code so that the service recommendation becomes active again.

#### Note:

- △Referral codes can be used to request government-funded aged care service provider services.
- △You can only reactivate referral codes for services where an assessment has recommended that service for you.
- △You can find service providers and the services they offer here: Find a Provider.
- △Service providers may or may not accept your referral. Their response will be shown in your Online Account.

### How to Generate a Referral Code

There may be a situation where an assessor has recommended services for you and a referral code for the services has not been generated.

By clicking on the Generate a referral code function for a recommended service it can be given to a service provider so they can access information on your aged care.