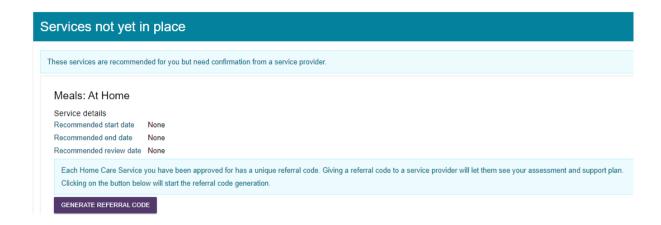

### How to Generate a Referral Code

There may be a situation where an assessor has recommended services for you and a referral code for the services has not been generated.

By clicking on the Generate a referral code function for a recommended service it can be given to a service provider so they can access information on your aged care.

# Your Online Account Guide: Services (Feb 2023)

|   | It's my account or I am an Authorised Representative |                             |
|---|------------------------------------------------------|-----------------------------|
| 1 | Navigate to "Services".                              | Services                    |
| 2 | Click on the Generate Referral Code button.          | GENERATE REFERRAL CODE      |
| 3 | Your referral code will display.                     | Referral code 1-74451612303 |