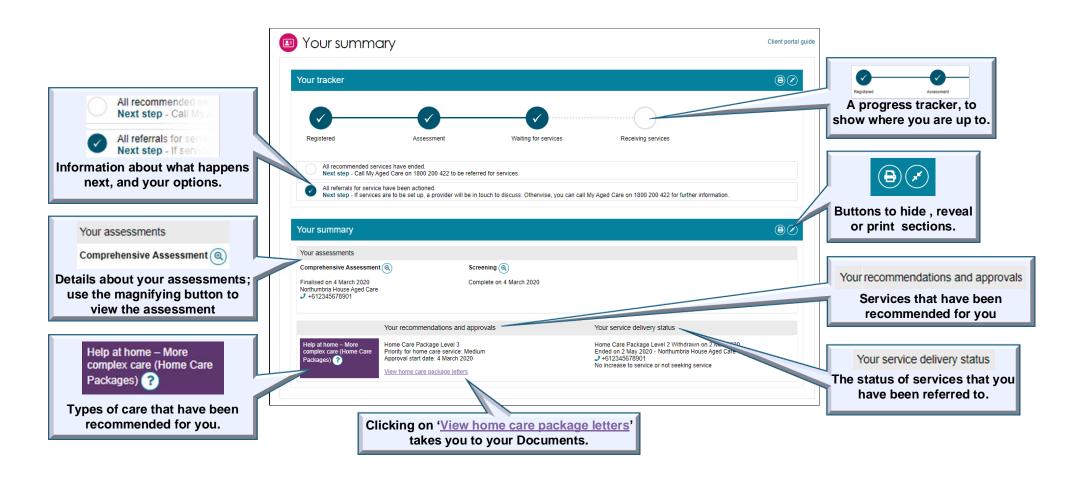

## Your Summary Page

#### Note:

If you have been approved for a home care package or have received any letters in relation to your home care package, you can view these letters by selecting '<u>View home care package letters</u>'. Representative/s will automatically receive copies of these letters (unless they opt out).