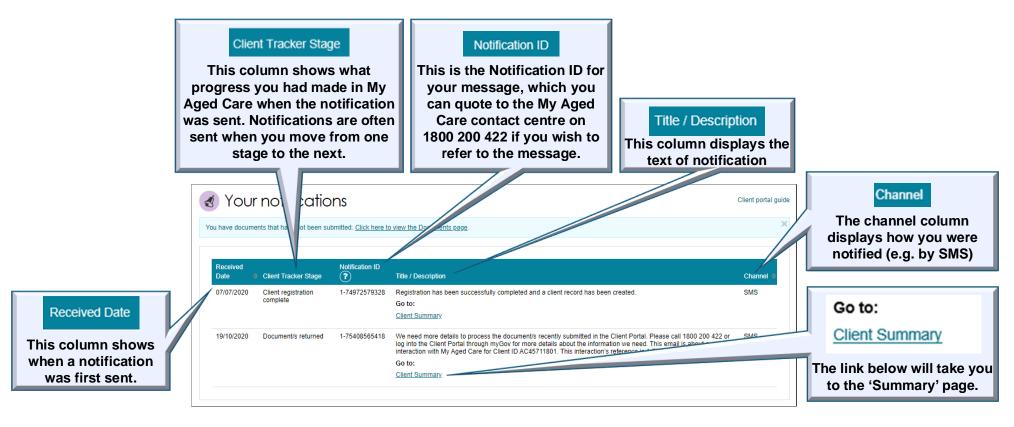

-----------------------|--|
|                                    | Notifications                                                                                                                                                                                               |  |
| What is on your Notification page? | View any messages we have sent to you.                                                                                                                                                                      |  |
| What do you want information on?   | <ul> <li>Show me</li> <li>➤ What is in Notification page, click here (page 2).</li> <li>➤ How to set up a notification, click here to go to the Profile guide, (where you set up notifications).</li> </ul> |  |

## Your Notification Page



## **Contact Us**

| Phone (domestic)       | 1800 200 422 (free call)                 | The call centre is open:  • Monday to Friday: 8am - 8pm  • Saturdays: 10am - 2pm  • Closed: Sundays and national public holidays. |
|------------------------|------------------------------------------|-----------------------------------------------------------------------------------------------------------------------------------|
| Phone (international)) | +61 2 6289 1555                          | Monday to Friday: 8.30am - 5.30pm AEST                                                                                            |
| Online enquiry         | Go to Contact us, and complete the form. |