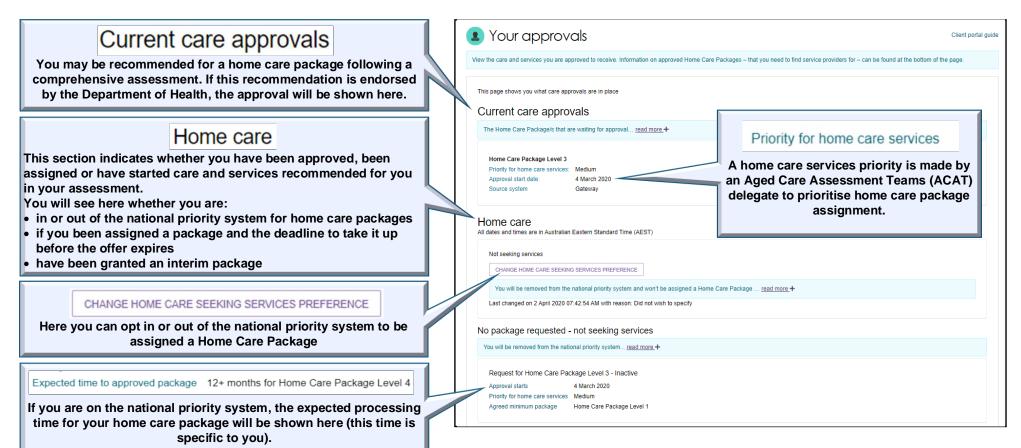

|  |
| What can I do on the Current Care Approvals page? | ➤ View your approvals for care, including for Residential Care or Home Care Packages.                                                                                                                                                                                  |  |
| What do you want information on?                  | <ul> <li>Show me</li> <li>➤ When I have an approval for care, the Current Care Approvals page, click here (page 2).</li> <li>➤ How to seek or stop seeking a Home Care Package, see the "Seeking home care service preferences" guide for more information.</li> </ul> |  |

#### Online Account: Your Current Care Approvals (Oct 2020)

## **Current Care Approvals Page**



### Online Account: Your Current Care Approvals (Oct 2020)

## **Contact Us**

| Phone (domestic)       | <b>1800 200 422</b> (free call)          | The call centre is open:  • Monday to Friday: 8am - 8pm  • Saturdays: 10am - 2pm  • Closed: Sundays and national public holidays. |
|------------------------|------------------------------------------|-----------------------------------------------------------------------------------------------------------------------------------|
| Phone (international)) | +61 2 6289 1555                          | Monday to Friday: 8.30am - 5.30pm AEST                                                                                            |
| Online enquiry         | Go to Contact us, and complete the form. |