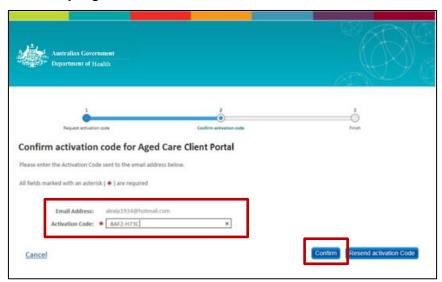

**Step Three:** An activation code will be sent to the email address you registered with My Aged Care. Enter this code and select the 'Confirm' button.

You have now successfully linked My Aged Care to your myGov account.