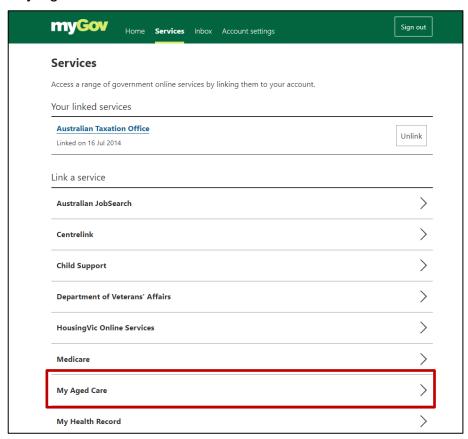

**Step One:** Log in to myGov using your myGov username and password. Click on the 'Services' button on your 'myGov' home page. Then click the arrow next to 'My Aged Care'.

**Step Two:** You will now be redirected to a Department of Health login screen. Enter your email address and select 'Continue'.