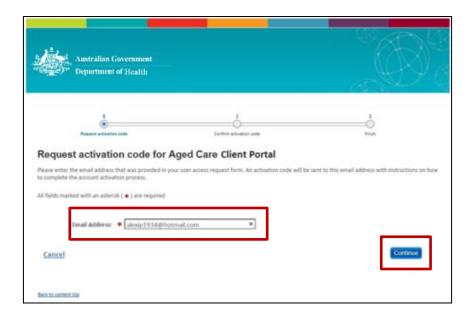

**Step One:** Log in to myGov using your myGov username and password. Click on the 'Services' button on your 'myGov' home page. Then click the arrow next to 'My Aged Care'.

**Step Two:** You will now be redirected to a Department of Health login screen. Enter your email address and select 'Continue'.

This must be the same email address you provided My Aged Care when they registered you and created your client record. If you have changed your email, you will need to update your details by calling the My Aged Care contact centre on 1800 200 422.