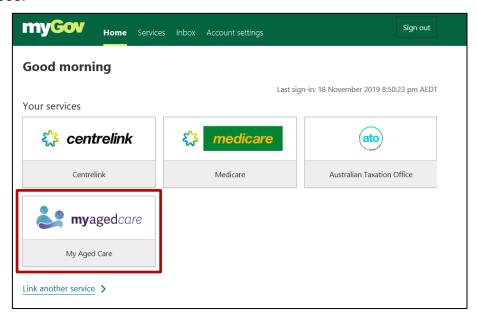

## Logging in to the My Aged Care Client Portal

Step One: Log in to myGov using your myGov username and password.

**Step Two:** Click on the 'My Aged Care' tile on your 'myGov' home page, under 'Your services'.