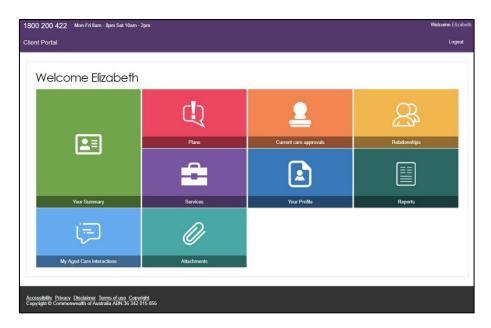

You will be redirected to the My Aged Care Client Portal home page.

For information on navigating the My Aged Care Client Portal, visit <a href="https://www.myagedcare.gov.au/view-your-my-aged-care-client-record">https://www.myagedcare.gov.au/view-your-my-aged-care-client-record</a>.