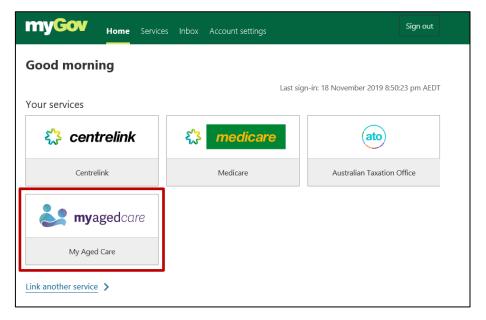

## Logging in to the My Aged Care Client Portal

Step One: Log in to myGov using your myGov username and password.

**Step Two:** Click on the 'My Aged Care' tile on your 'myGov' home page, under 'Your services'.